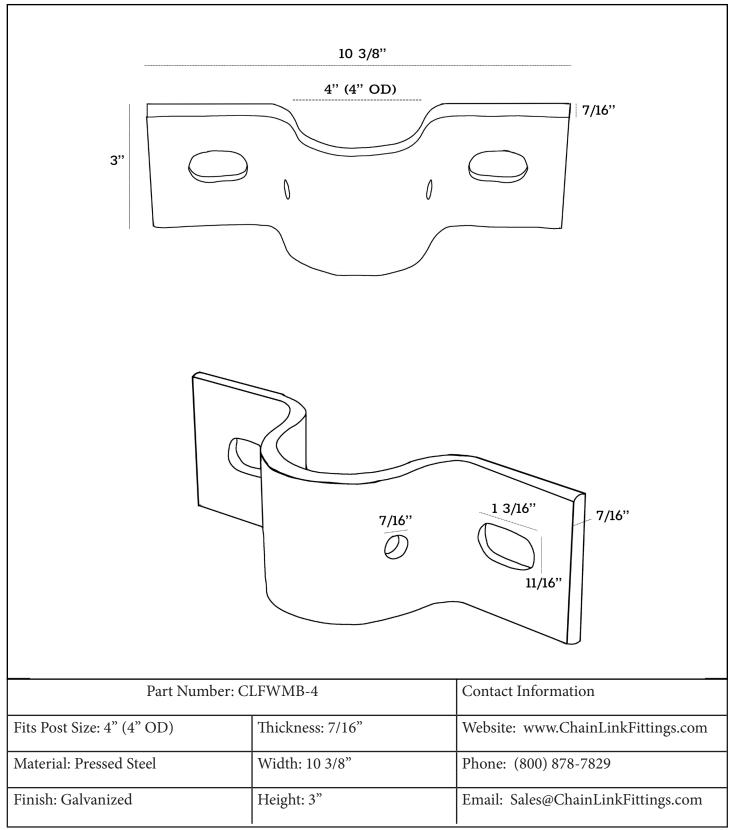

## 4" (4" OD) Chain Link Fence Heavy-Duty Industrial Fascia / Side Wall Mounting Bracket

Please Note: The structural bracket referenced in this document is not provided by DF Supply, Inc. Customers are resposible for ensuring compliance with all local, state, and federal engineering specifications, building codes, and regulations. It is the customer's obligation to consult qualified engineers and relevant authorities to determine appropriate bolt types, sizes, and other hardware requirements. DF Supply, Inc. does not offer structural advice or guidance regarding the use of these brackets.